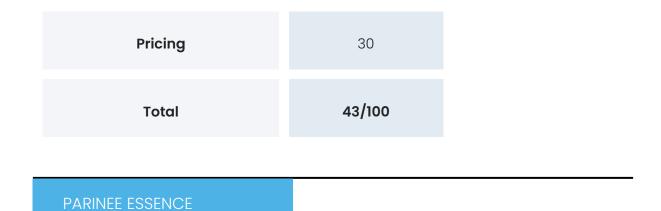

### PROJECT PROPSCORE

Propscience uses a unique and highly proprietary algorithm to arrive at Propscores for every project it covers. This score is calculated out of 100 points. Through our detailed research we gather over 500 data points of information about each project. These data points are broken down into categories (mentioned below). An individual score is arrived at for each category and then a combined project Propscore is given. The purpose of the Propscore is to help you evaluate the distinct value you can hope to derive from each aspect of the project.

| Category          | Score |
|-------------------|-------|
| Place             | 55    |
| Connectivity      | 48    |
| Infrastructure    | 52    |
| Local Environment | 30    |
| Land & Approvals  | 36    |
| Project           | 58    |
| People            | 48    |
| Amenities         | 36    |
| Building          | 53    |
| Layout            | 38    |
| Interiors         | 30    |