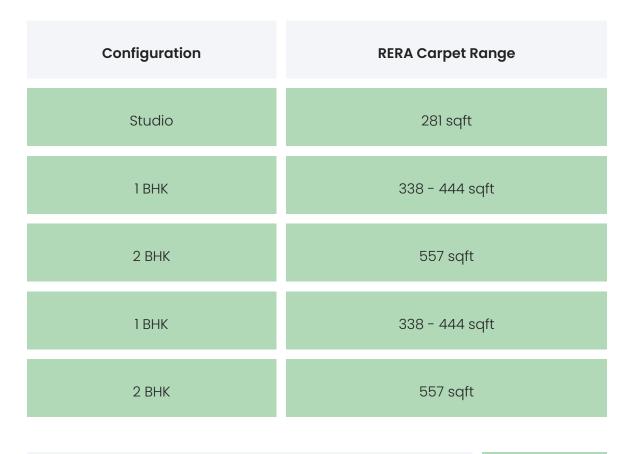

### **PROJECT & AMENITIES**

| Time Line                    | Size      | Typography         |
|------------------------------|-----------|--------------------|
| Completed on 30th June, 2020 | 1.43 Acre | 1 BHK,2 BHK,Studio |