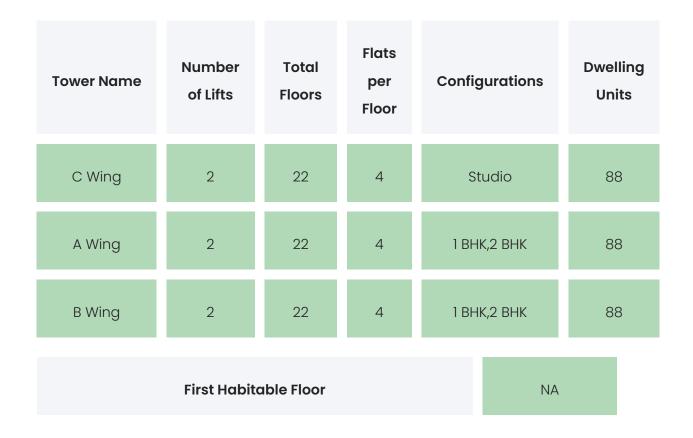

aphy         |
|------------------------------|-----------|--------------------|
| Completed on 30th June, 2020 | 1.43 Acre | 1 BHK,2 BHK,Studio |

#### **Project Amenities**

| Sports                                                                                     | Kids Play Area      |
|--------------------------------------------------------------------------------------------|---------------------|
| Leisure                                                                                    | Senior Citizen Zone |
| Business & Hospitality                                                                     | NA                  |
| <b>Eco Friendly Features</b> Waste Segregation,Rain Water<br>Harvesting,Landscaped Gardens |                     |

PARINEE ESSENCE

### BUILDING LAYOUT



#### Services & Safety

- Security: NA
- Fire Safety : NA
- Sanitation : NA
- Vertical Transportation : NA

PARINEE ESSENCE

### FLAT INTERIORS



| Floor To Ceiling Height NA |
|----------------------------|
|----------------------------|

#### Views Available

| Flooring                     | NA |
|------------------------------|----|
| Joinery, Fittings & Fixtures | NA |
| Finishing                    | NA |
| HVAC Service                 | NA |
| Technology                   | NA |
| White Goods                  | NA |

PARINEE ESSENCE

### COMMERCIALS

| Configuration | Rate Per<br>Sqft | Agreement<br>Value | Box Price                 |
|---------------|------------------|--------------------|---------------------------|
| Studio        | INR 17081.85     |                    | INR